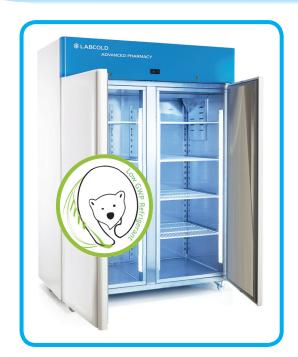

Robustly constructed from steel with a stainless steel interior this refrigerator from the **Labcold** Advanced pharmacy range is designed to provide close temperature control for temperature sensitive items in the pharmacy.

In addition, remote alarm contacts can be fitted as well as access ports. Contact us for bespoke racking inventory systems or specialised applications.

The air is continually circulated internally to ensure that where ever product is placed inside the cabinet, it stays within range. There is no internal 'step' and the interior is hygienic stainless steel making it easy to clean and stock. The 8 heavy duty shelves are fully adjustable and more shelves can be purchased as an optional extra. The robust doors are independently lockable and for increased security and convenience are self closing.

The cabinet is fitted with heavy duty, lockable castors making it easy to manoeuvre and clean behind which means this Advanced Pharmacy Refrigerator is ideal for demanding environments.